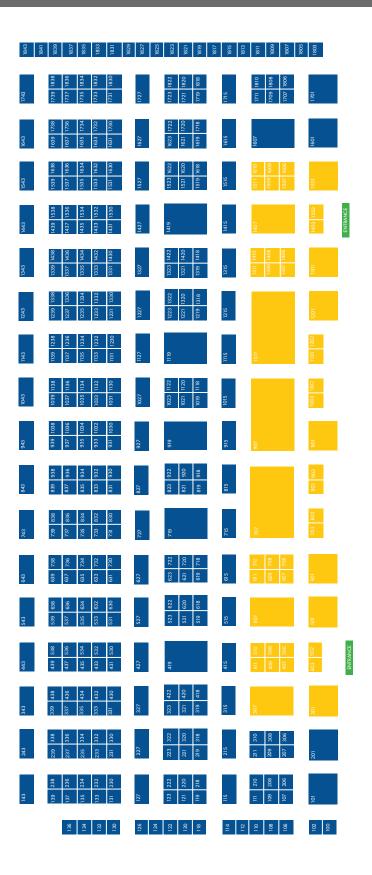

# EXPO HALL FLOOR PLAN

INTERACTIVE FLOOR PLAN

Premium Booths \$22/sqft

Gaylord Palms Resort and Convention Center KISSIMMEE, FLORIDA

Early Bird Pricing

\$19/sq ft

Standard Booths

ONLINE