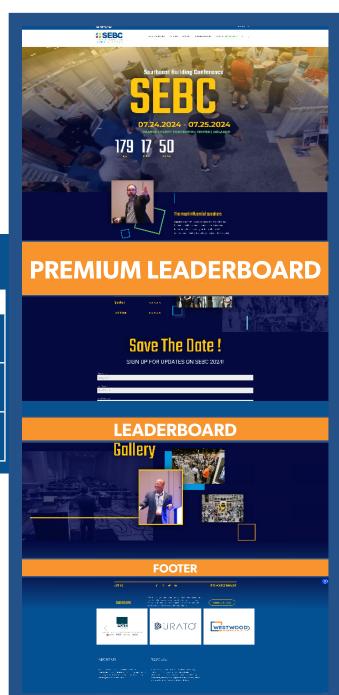

### **SEBC WEBSITE**

Increase exhibiting or sponsorship awareness with display advertising on SEBCshow.com.

Primary Readership: 12-State regional builders, trade partners, and exhibitors.

Frequency: Ads generally sold by the month.

### **PRICING**

| AD OPTIONS          | SIZES        | COST                                               |
|---------------------|--------------|----------------------------------------------------|
| Premium Leaderboard | 1345w x 300h | \$1,250/30-day<br>\$2,125/60-day<br>\$2,625/90-day |
| Leaderboard         | 1345w x 200h | \$1,050/30-day<br>\$1,470/60-day<br>\$2,205/90-day |
| Footer              | 1345w x 130h | \$850/30-day<br>\$1,180/60-day<br>\$1,785/90-day   |