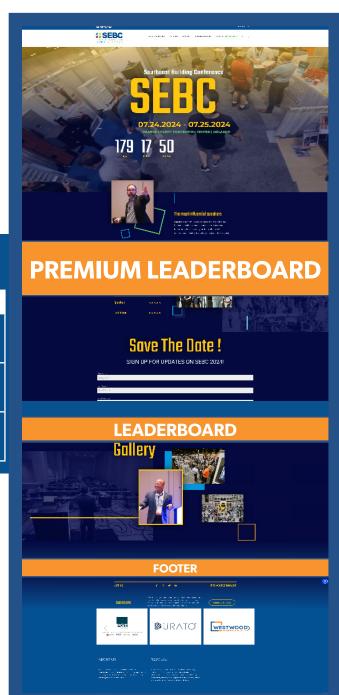

### **SEBC WEBSITE**

Increase exhibiting or sponsorship awareness with display advertising on SEBCshow.com.

Primary Readership: 12-State regional builders, trade partners, and exhibitors.

Frequency: Ads generally sold by the month.

## **PRICING**

| <b>AD OPTIONS</b>   | SIZES        | COST                                               |
|---------------------|--------------|----------------------------------------------------|
| Premium Leaderboard | 1345w x 300h | \$1,250/30-day<br>\$2,125/60-day<br>\$2,625/90-day |
| Leaderboard         | 1345w x 200h | \$1,050/30-day<br>\$1,470/60-day<br>\$2,205/90-day |
| Footer              | 1345w x 130h | \$850/30-day<br>\$1,180/60-day<br>\$1,785/90-day   |