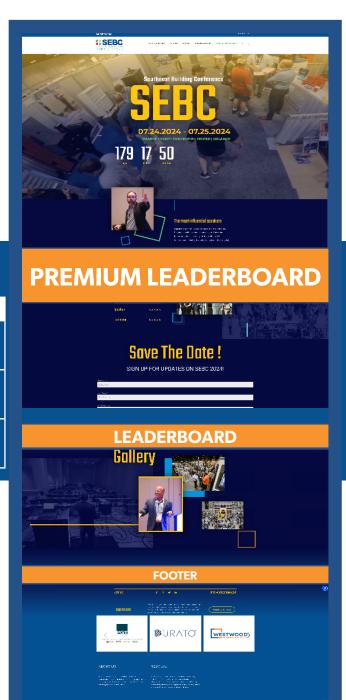

### **SEBC WEBSITE**

Increase exhibiting or sponsorship awareness with display advertising on SEBCshow.com.

Primary Readership: 12-State regional builders, trade partners, and exhibitors.

Frequency: Ads generally sold by the month.

### **PRICING**

| AD OPTIONS          | SIZES        | COST                                               |
|---------------------|--------------|----------------------------------------------------|
| Premium Leaderboard | 1345w x 300h | \$1,250/30-day<br>\$2,125/60-day<br>\$2,625/90-day |
| Leaderboard         | 1345w x 200h | \$1,050/30-day<br>\$1,470/60-day<br>\$2,205/90-day |
| Footer              | 1345w x 130h | \$850/30-day<br>\$1,180/60-day<br>\$1,785/90-day   |