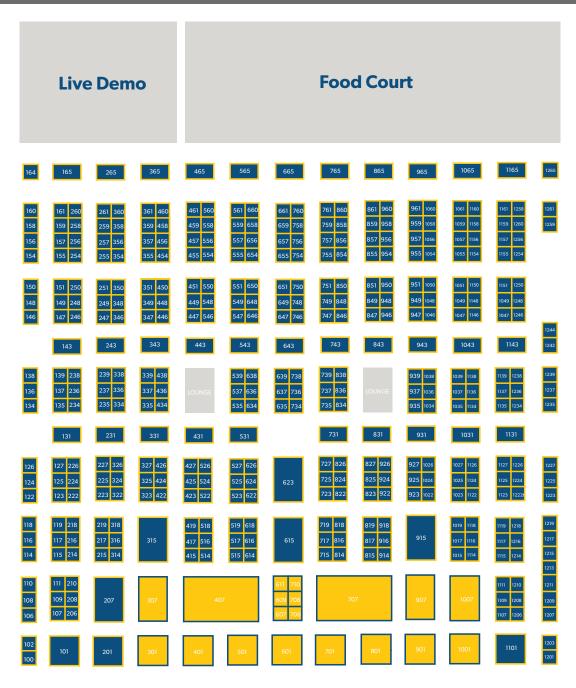

#### **ENTRANCE**

ORANGE COUNTY CONVENTION CENTER SOUTH CONCOURSE ORLANDO, FLORIDA Early Bird Pricing

Premium Booths \$20/sq ft

Standard Booths \$17/sq ft

SCAN ME TO VIEW OUR INTERACTIVE FLOOR PLAN ONLINE!