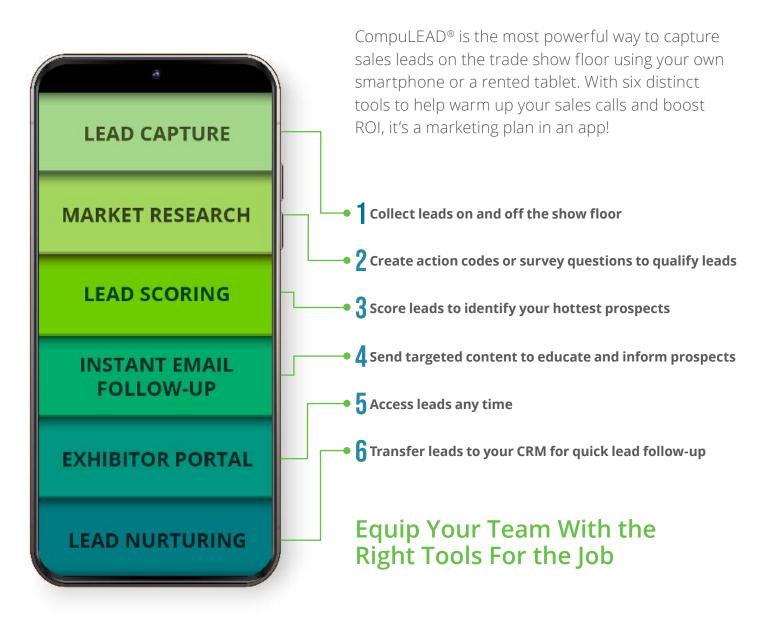

## CompuLEAD®

# 6 Tools to Maximize Your Sales Opportunities

Show Code: SEBC23 Early Bird Pricing Ends: 5/19/23 | Advanced Pricing Ends: 6/5/23 Order Online: <u>compusystems.com/order</u>

# Generate Up to 3x More Sales Leads

**M3** is an add-on to the CompuLEAD app that helps you streamline content distribution while creating another channel for your team to capture sales leads on the show floor. When coupled with CompuLEAD, this add-on will help your team generate up to 3 times more leads!

### How it works:

- Upload your electronic content to our secure portal
- 2 Pick up your "ready-to-go" company-branded signage at our onsite service counter
- **3** Place signage anywhere in your booth
- **4** Allow attendees to scan your signage with their smartphone to receive your content
- **5** Get an organized list of the attendees who scanned your signage in our leads portal